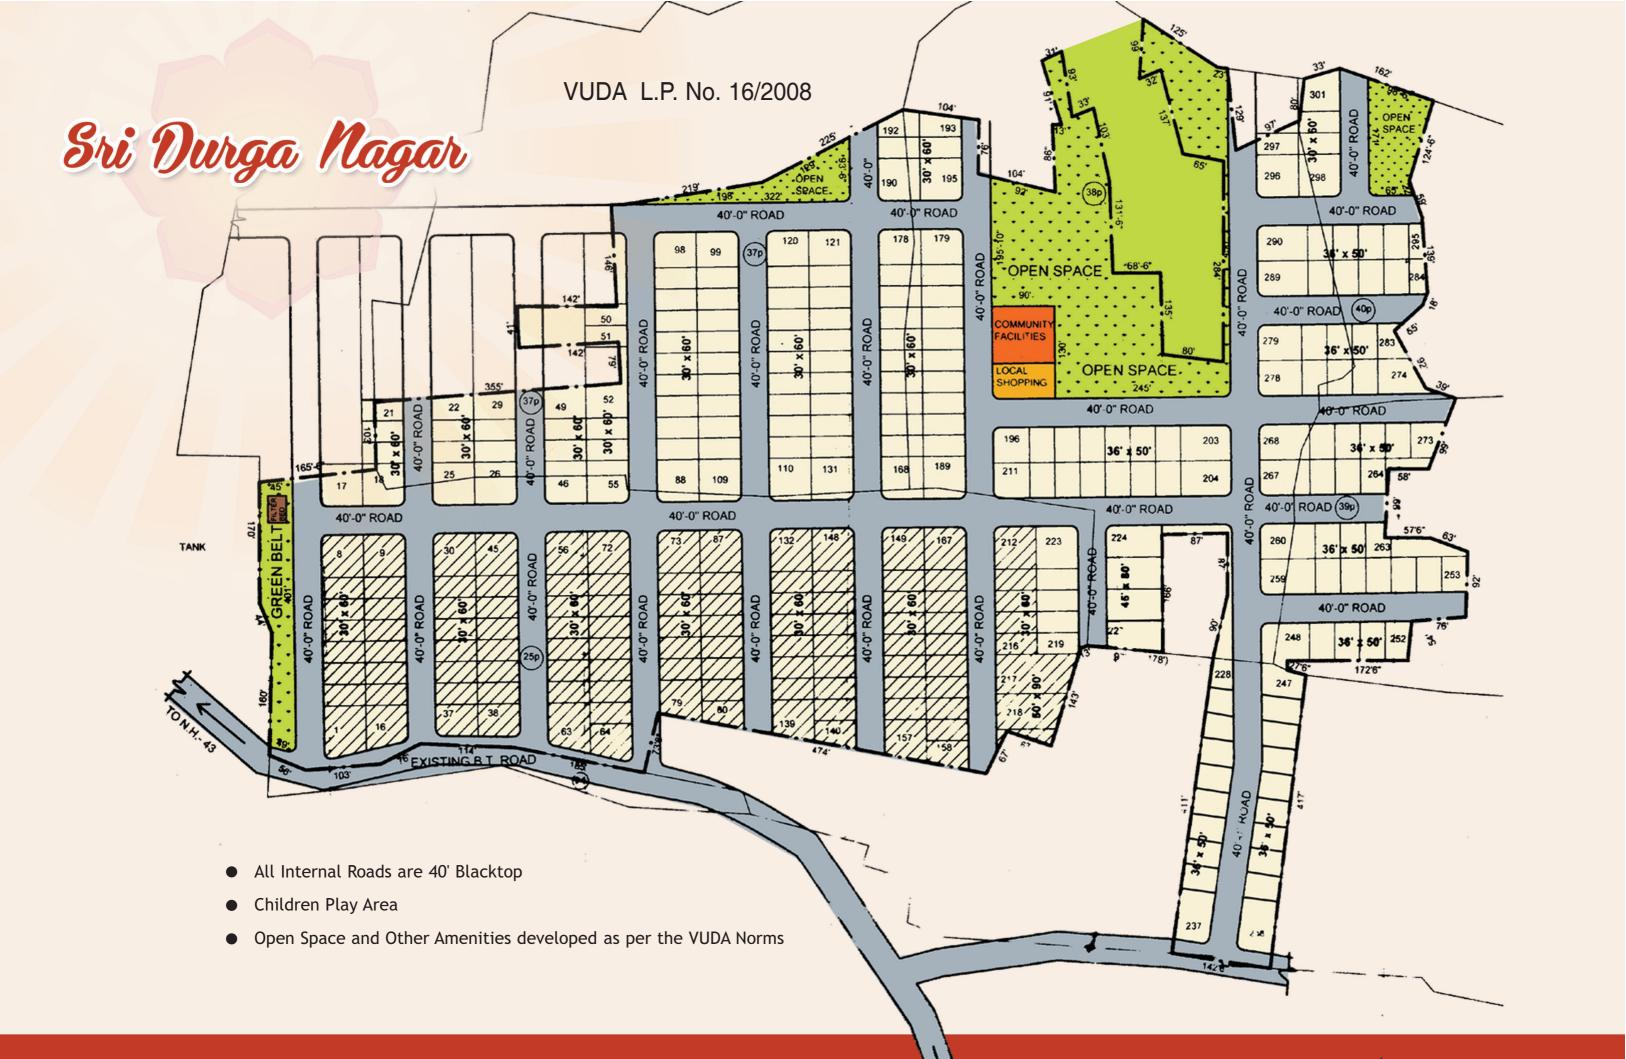

## Sri Durga Nagar

Timely decision can change your life forever...

This sprawling VUDA approved residential layout was developed with 40' Blacktop Roads in 26 acres of land. This layout is well connected to NH5 as well as NH-43 and very close to the most famous pilgrimage Centre of "Padmanabham". The Lord "Anantha Padmanabha Swamy" on a 400 feet high Hill which is covered with a beautiful greenery and good forest.

VUDA L.P. No. 16/2008

Visit us at: www.sukhibhava.com/in/net/org