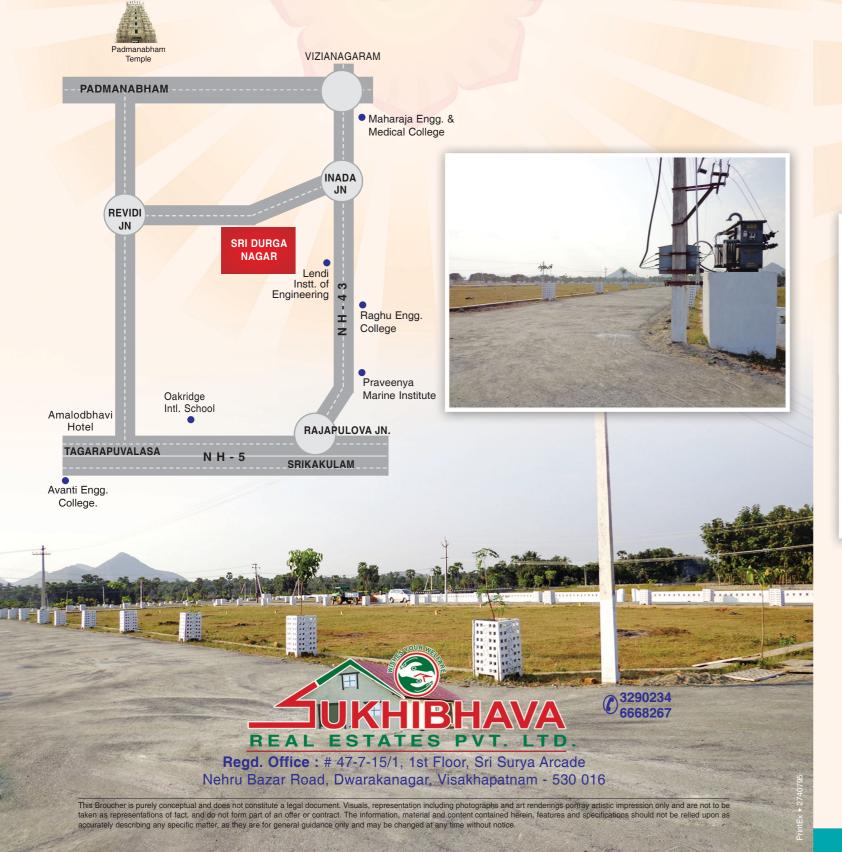

## Sri Durga Nagar

Timely decision can change your life forever...

This sprawling VUDA approved residential layout was developed with 40' Blacktop Roads in 26 acres of land. This layout is well connected to NH5 as well as NH-43 and very close to the most famous pilgrimage Centre of "Padmanabham". The Lord "Anantha Padmanabha Swamy" on a 400 feet high Hill which is covered with a beautiful greenery and good forest.

Surroundings of this Layout covered with many residential Layouts and Colonies, Educational Institutions etc. More over this particular Layout is located amid business centers like Tagarapuvalasa, Vizianagaram and Anandapuram. This readily developed Layout offers Quality infrastructure and good accessible to all near by places.