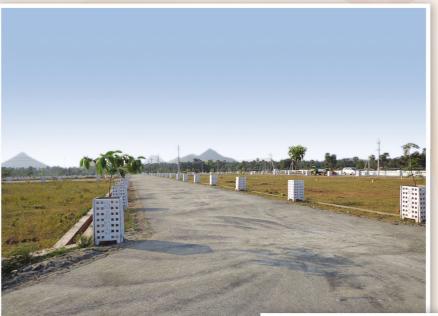

## Sri Durga Nagar

Timely decision can change your life forever...

This sprawling VUDA approved residential layout was developed with 40' Blacktop Roads in 26 acres of land. This layout is well connected to NH5 as well as NH-43 and very close to the most famous pilgrimage Centre of "Padmanabham". The Lord "Anantha Padmanabha Swamy" on a 400 feet high Hill which is covered with a beautiful greenery and good forest.